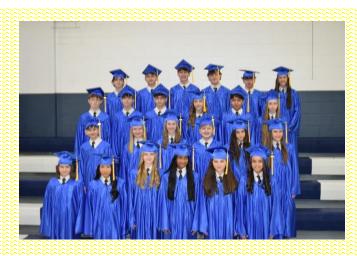

We are counting down the donors and need **24** gifts to complete this month-long challenge!

One gift for each 8th Grade Graduate.

Help us reach our goal and make a difference in the lives of St. Mary School students.

This year, the challenge goal is 24!

One gift for each eighth-grade graduate.

YOU CAN DONATE ONLINE AT
WWW.SMRSCHOOL.ORG/GIVING OR USE
THE ANNUAL FUND PLEDGE CARD
BELOW BE SURE TO NOTE THE
GRADUATE YOU ARE HONORING.